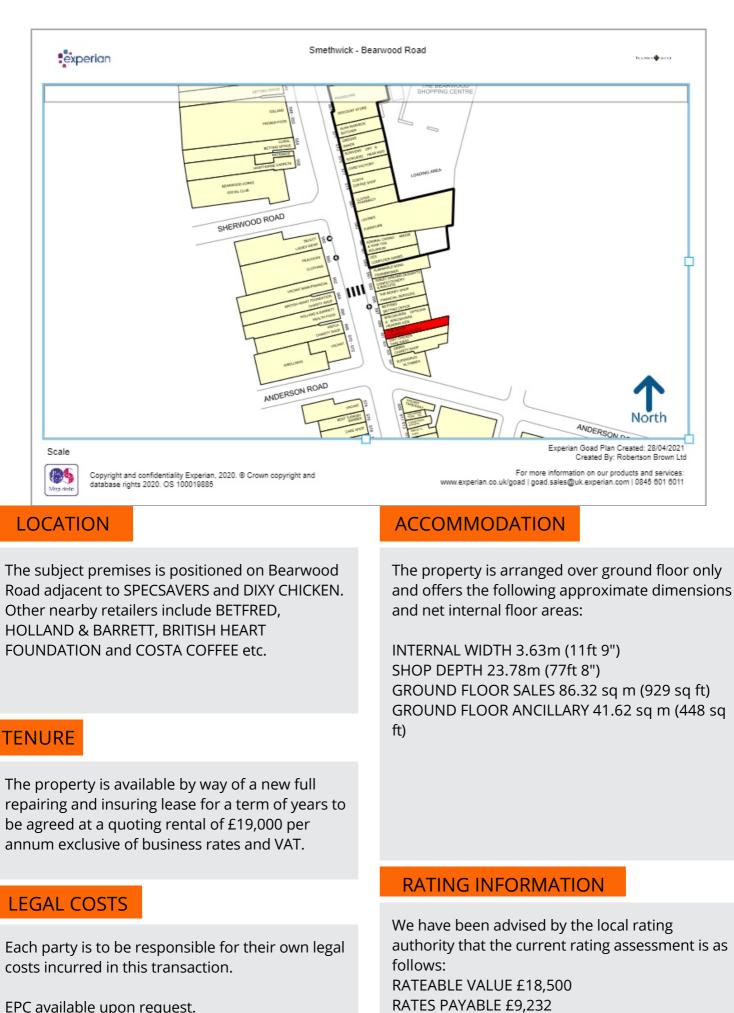

# 601 Bearwood Road, Smethwick, West Midlands, B66 4BJ

#### **FEATURES**

- Quoting rent £19,000 per annum
- Next to Dixy Chicken and Specsavers
- Good trading location
- Viewing by appointment only