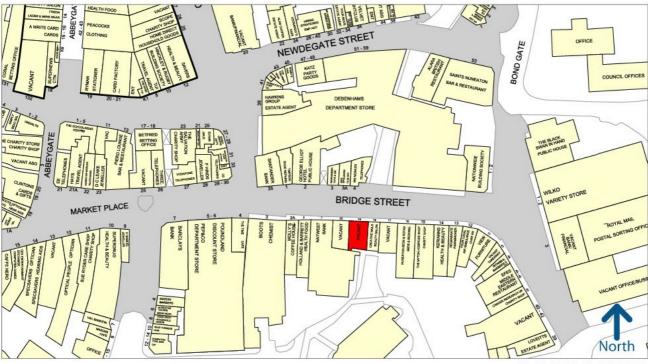

## **LOCATION**

The premises is situated in a prominent pedestrianised location in Nuneaton Town Centre. Multiple retailers nearby include NATWEST BANK, WILKINSONS, POUNDLAND and NATIONWIDE BUILDING SOCIETY etc.