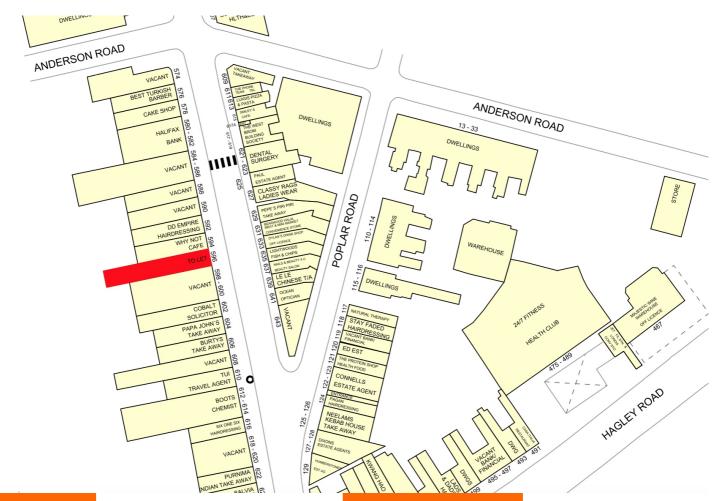

### LOCATION

The subject premises are situated at the Southern end of Bearwood Road close to its junction with Hagley Road. Nearby multiple retailers include PAPA JOHNS, HALIFAX, HOLLAND & BARRETT and COSTA COFFEE. In addition, there are a number of local and independent retailers such as WHY NOT CAFÉ and CRAFT INN.