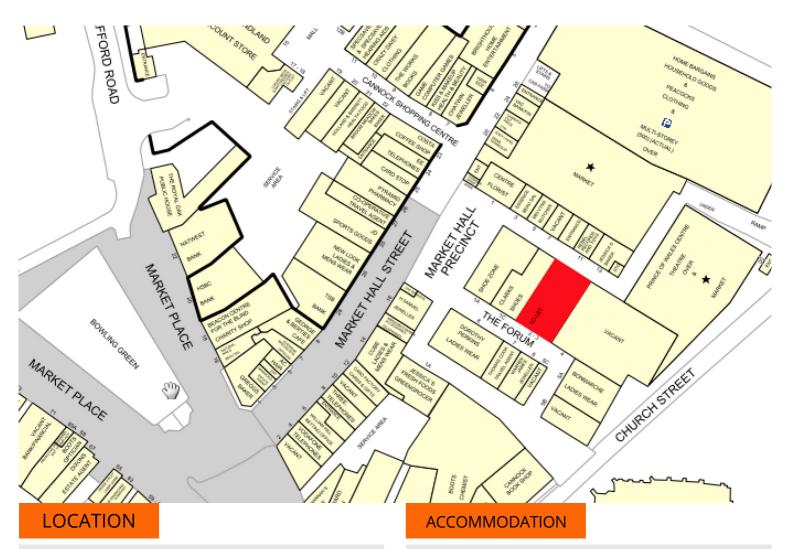

#### **CONTACT**

Mr Dominic Brown dominic@robertsonbrownuk.com 0121 503 2132

Cannock is approximately 9 miles south of Stafford, 20 miles north of Birmingham and 8 miles from Walsall. The scheme is situated in the heart of the town centre opposite Cannock Shopping Centre with multiple retailers including SHOE ZONE, CLARKS, THOMAS COOK and BON MARCHE.