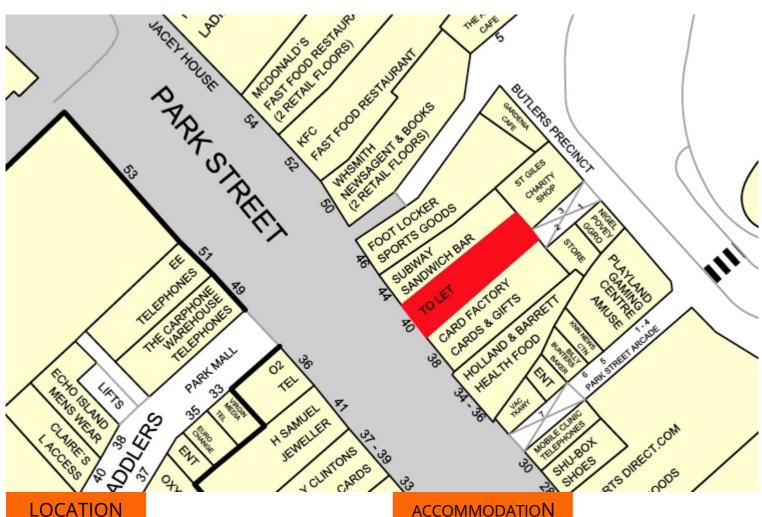

## CONTACT

Mr Dominic Brown dominic@robertsonbrownuk.com 0121 503 2132

The property is positioned in a prime position on Park Street adjacent to CARD FACTORY and SUBWAY. Other multiple retailers in the vicinity include NEW LOOK, MCDONALDS, KFC, FOOTLOCKER, HOLLAND & BARRETT and SPORTS DIRECT. The subject unit is opposite the entrance of the SADDLER SHOPPING CENTRE.

#### ACCOMMODATION

The property is arranged over ground, first and second floor only and offers the following approximate dimensions and net internal floor areas:

INTERNAL WIDTH 5.35 m (17 ft 6") GROUND FLOOR SALES 111.6 sq m (1201 sq ft) STAFF/ KITCHEN AREA 63.11 sq m (680 sq ft) FIRST FLOOR ANCILLARY 51.5 sq m (554 sq ft) SECOND FLOOR ANCILLARY 10.6 m (114 ft)