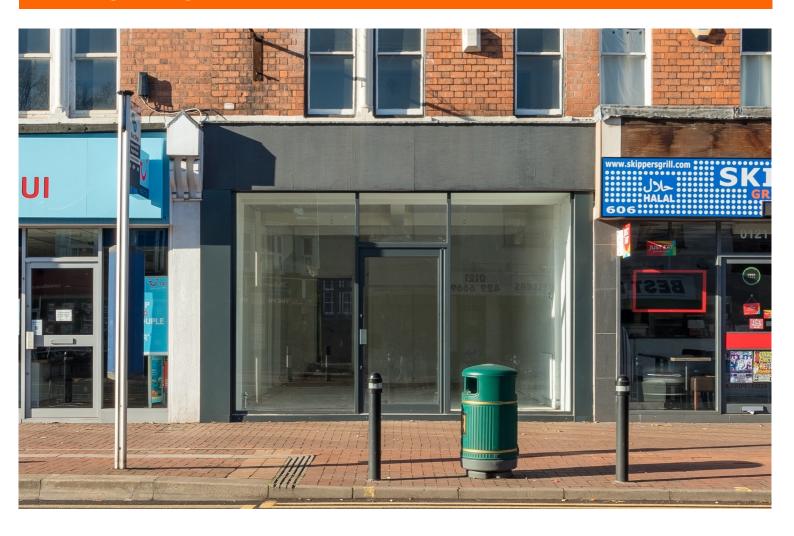

# 608 Bearwood Road, Bearwood, B66 4BW

#### ACCOMMODATION

The property is arranged over ground and first floor only and offers the following approximate dimensions and net internal floor areas:

INTERNAL WIDTH 4.83 m 15.84 ft ins

GROUND FLOOR SALES 48.23 sq m 519 sq ft