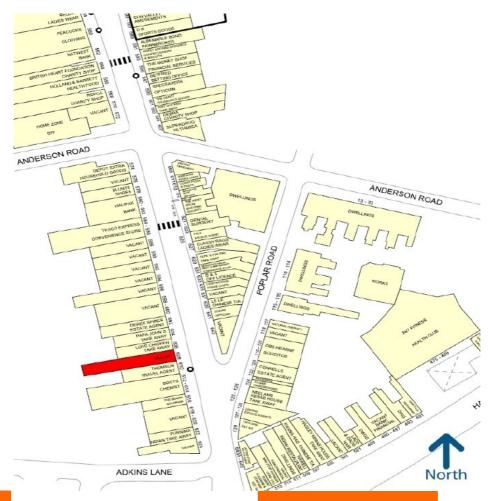

#### **LOCATION**

Bearwood is a busy neighbourhood shopping area situated approximately 3 miles west of Birmingham city centre. The property is situated at the Southern end of Bearwood Road close to its' junction with Hagley Road. Nearby occupiers include Boots, Thomson Travel and Halifax.