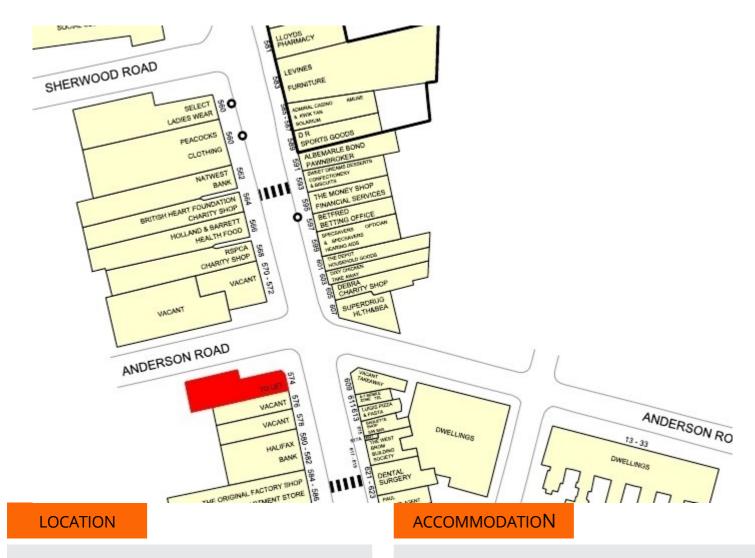

## **CONTACT**

Mr Dominic Brown dominic@robertsonbrownuk.com 0121 503 2132

Bearwood is a busy neighbourhood shopping area situated approximately 3 miles west of Birmingham city centre. The property is situated at the Southern end of Bearwood Road close to its' junction with Hagley Road. Nearby occupiers include Boots, Thomson Travel and Halifax.