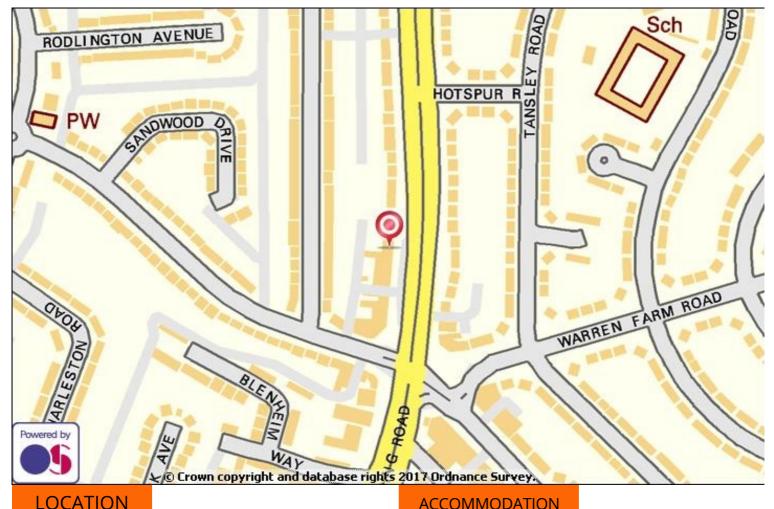

### CONTACT

Mr Dominic Brown dominic@robertsonbrownuk.com 0121 503 2132

The subject unit is located on a the main B4138 Kingstanding Road, a thoroughfare to surrounding areas such as Sutton Coldfield and Great Barr. Positioned in close proximity to the junction of Dyas Road and Howarth Road, the unit is adjacent to LLOYDS PHARMACY and nearby to

ST GILES HOSPICE and CORAL BOOKMAKERS.