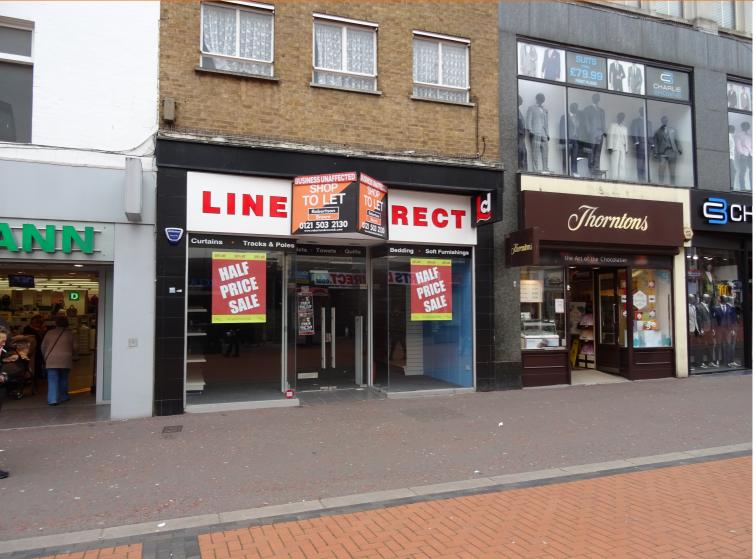

# PRIME SHOP TO LET

## 25 Park Street, Walsall, West Midlands WS1 1LY

## **LOCATION**

Walsall is a commercial town in the West Midlands, located 10 miles north west of Birmingham. The subject property is positioned in a prime location within the town centre, in close proximity to the Saddlers Shopping Centre and adjacent to DEICHMANN SHOES and THORNTONS. Other multiple retailers nearby include NEW LOOK, FOOT LOCKER, BARCLAYS BANK, CARD FACTORY and SPORTS DIRECT etc