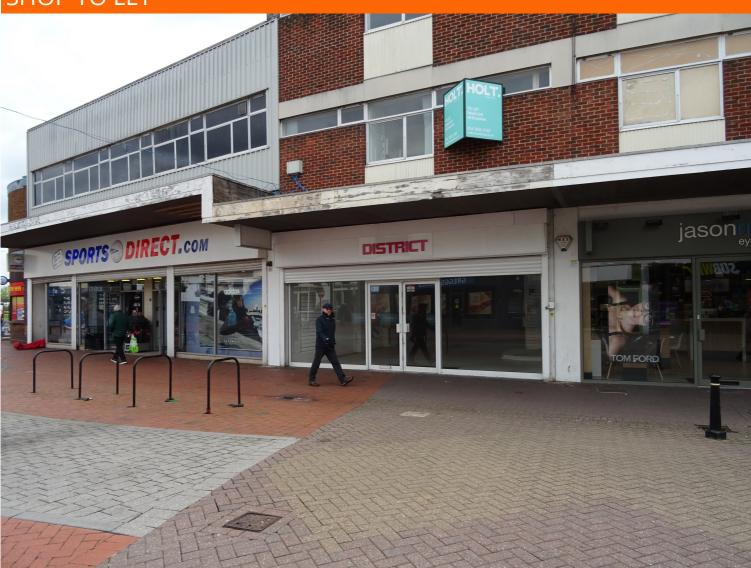

# 9 Harefield Road, Nuneaton, Warwickshire CV11 4HA

## LOCATION

The subject unit is located in Nuneaton Town Centre and positioned on Harefield Road which is one of the main thoroughfares into the Town Centre. The premises is positioned adjacent to SPORTS DIRECT and opposite GREGGS and SUBWAY. Other retailers nearby include ARGOS, SAVERS and SCOPE etc.