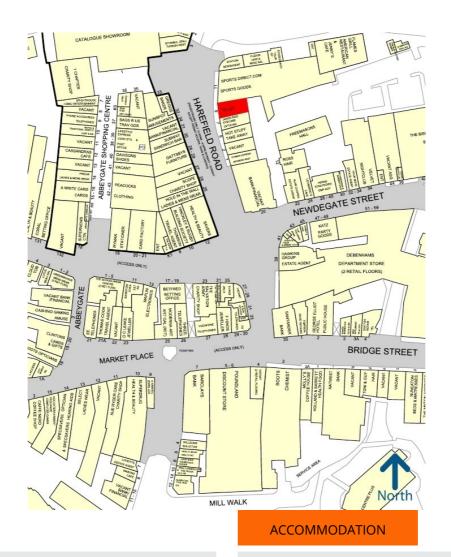

# 9 Harefield Road, Nuneaton, Warwickshire CV11 4HA

## LOCATION

The subject unit is located in Nuneaton Town Centre and positioned on Harefield Road which is one of the main thoroughfares into the Town Centre. The premises is positioned adjacent to SPORTS DIRECT and opposite GREGGS and SUBWAY. Other retailers nearby include ARGOS, SAVERS and SCOPE etc.