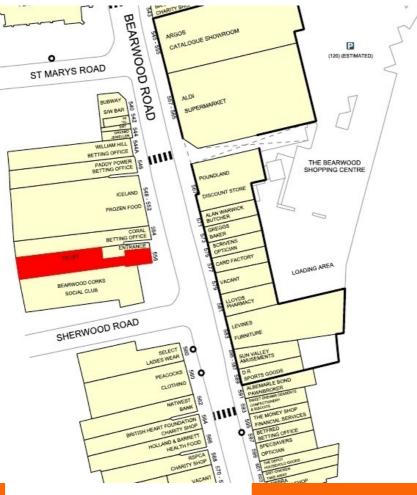

# 556 Bearwood Road, Bearwood B66 4BT

### LOCATION

The subject premises is positioned on Bearwood Road, adjacent to CORAL BOOKMAKERS and ICELAND with other nearby retailers including POUNDLAND, PADDY POWER and COSTA COFFEE etc