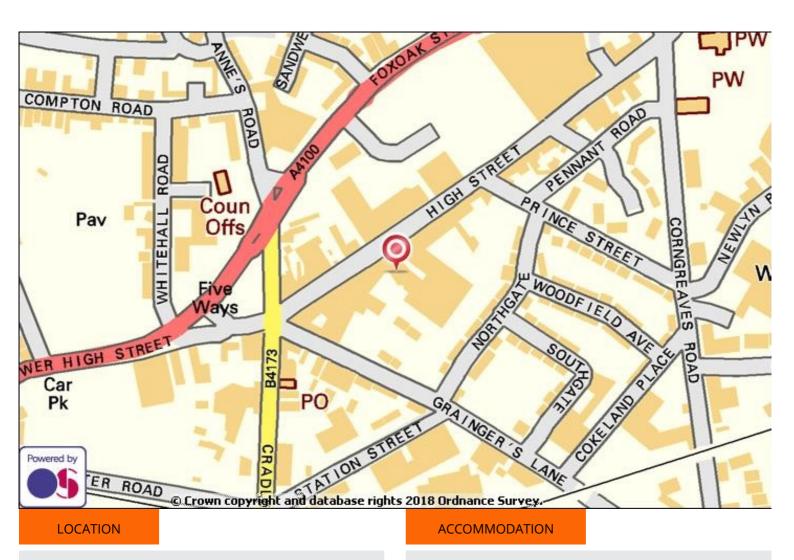

## Unit 13, Market Square, Cradley Heath B64 5HH

#### **CONTACT**

Mr Dominic Brown dominic@robertsonbrownuk.com 0121 503 2132

The subject unit occupies a prominent trading location within Market Square Shopping Precinct. Nearby occupiers include CASHINO AMUSEMENTS and a mixture of independent retailers including a Hair & Beauty Salon, Gym, Card Shop and a Stationers.