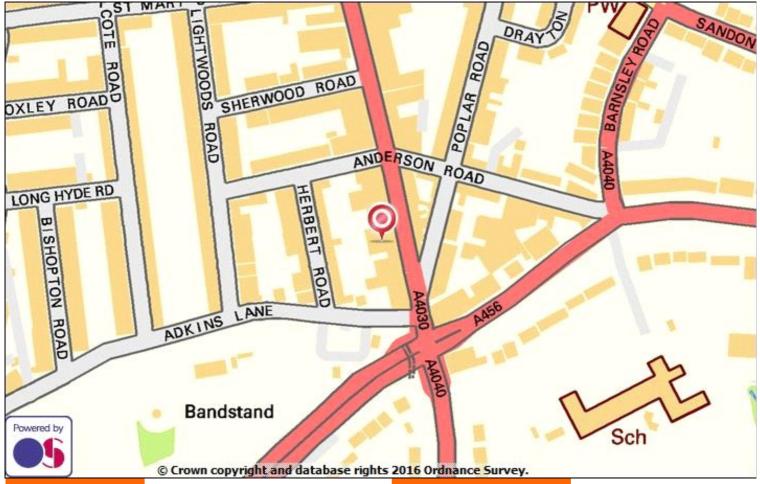

#### **LOCATION**

The subject premises are situated at the Southern end of Bearwood Road close to it's junction with Hagley Road.Nearby occupiers include: TESCO, BOOTS, JOHNSONSDRY CLEANERS, HALIFAX, HOLLAND & BARRETT etc.