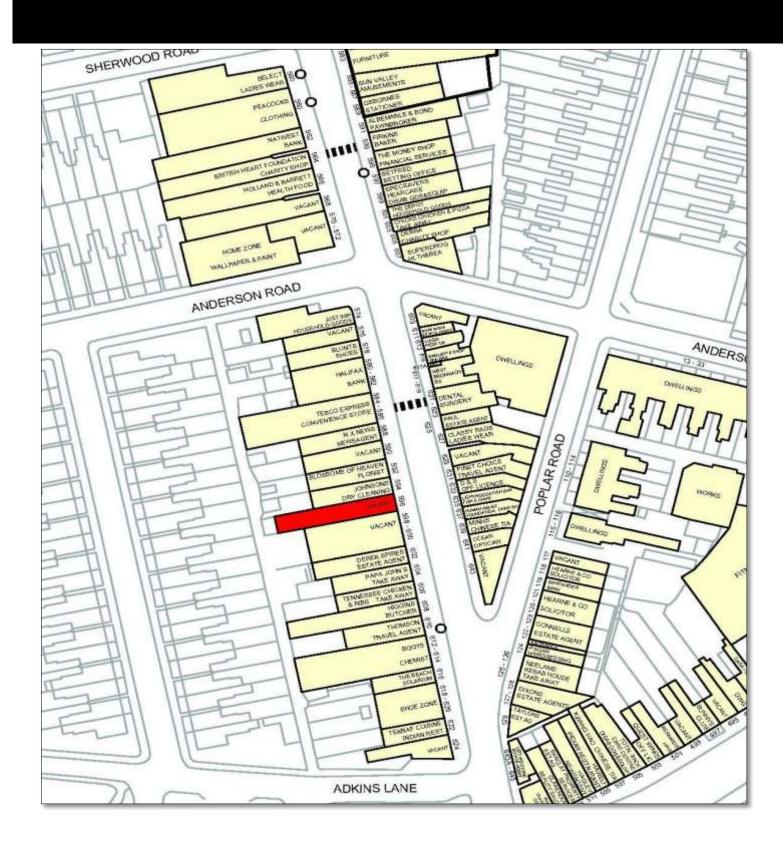

#### **LOCATION**

The subject premises are situated at the Southern end of Bearwodd Road close to it's junction with Hagley Road. Nearby occupiers include: TESCO, BOOTS, JOHNSONS DRY CLEANERS, HALIFAX, HOLLAND & BARRETT etc.