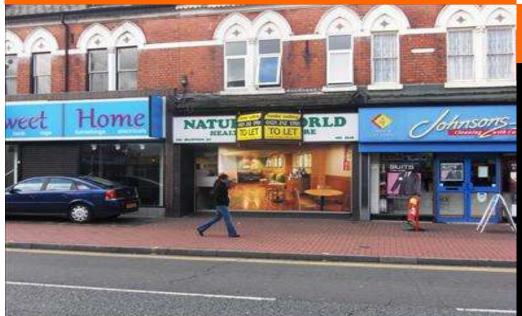

#### **LOCATION**

The subject premises are situated at the Southern end of Bearwodd Road close to it's junction with Hagley Road. Nearby occupiers include: TESCO, BOOTS, JOHNSONS DRY CLEANERS, HALIFAX, HOLLAND & BARRETT etc.

# 596 BEARWOOD ROAD, BEARWOOD