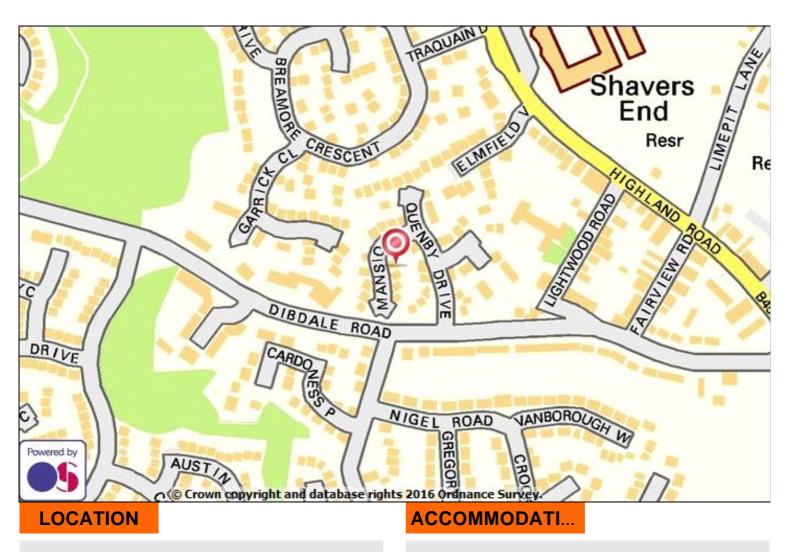

## 115 Dibdale Road, Dudley, DY1 2GY

#### CONTACT

Mr Dominic Brown dominic@robertsonbrownuk.com 0121 503 2132

The unit occupies a prominent roadside position on Tividale Road, approximately 2 miles from Dudley Town Centre. Nearby retailers include a local pub, Co-operative Supermarket and Lloyds Pharmacy. The property is arranged over ground only and offers the following approximate dimensions and net internal floor areas: