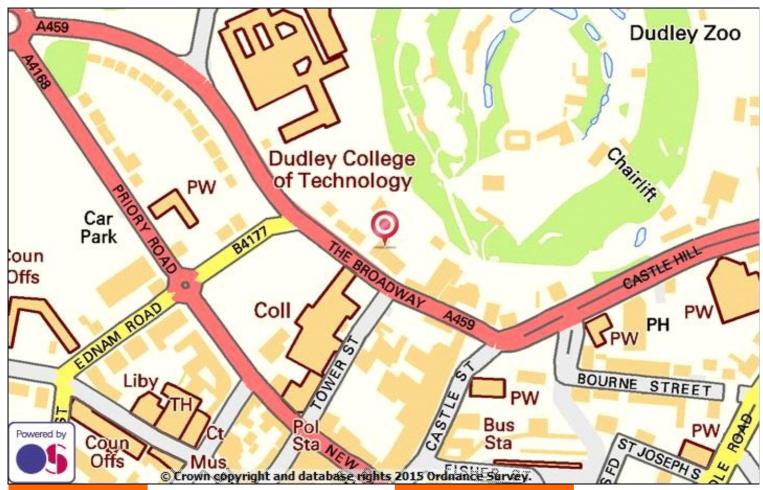

#### CONTACT

Mr Dominic Brown dominic@robertsonbrownuk.com 0121 503 2132

**LOCATION** 

The premises occupy a prominent position on The Broadway, just a short distance from Dudley Town Centre and Dudley Metropolitan College and within close proximity to Dudley Zoo and the Castle. Adjacent nearby occupiers include COSTCUTTER, FIRE & GRILL and a number of local independent retailers.