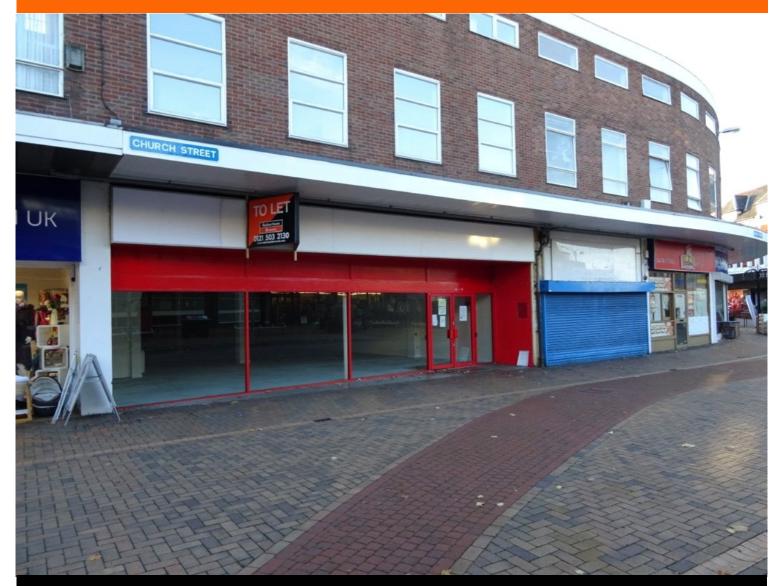

# **SHOP TO LET**

44/45, Church Street, Nuneaton, Warwickshire, CV11 4AD

### **ACCOMODATION**

The property is arranged over the Ground, First & Second floor and offers the following approximate internal dimensions and net floor areas.

GROSS FRONTAGE 11.01 m (36 ft 4")
INTERNAL WIDTH 10.44 m (34ft 2")
SHOP DEPTH 16.91 m (55 ft 5")
GROUND FLOOR SALES 157.10 sq m (1,690 sq ft)
FIRST FLOOR STORAGE 58.03 sq m (624 sq ft)
SECOND FLOOR 35.40 sq m (381 sq ft)