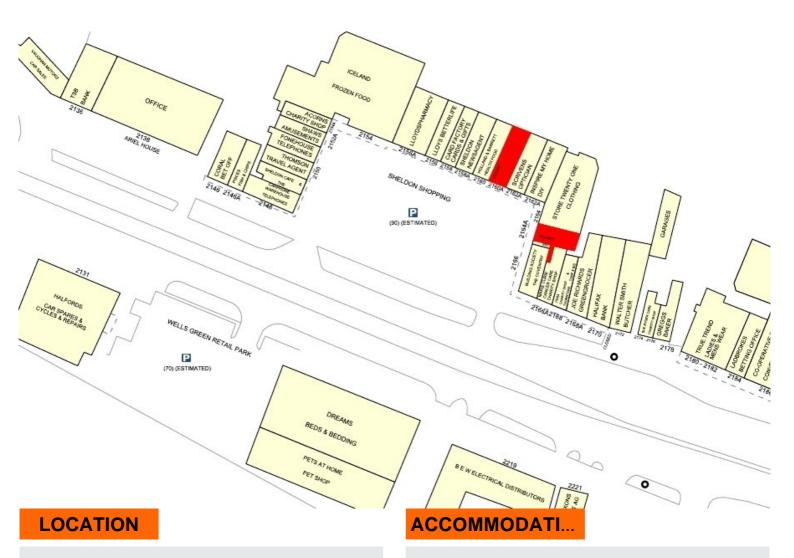

#### CONTACT

Mr Dominic Brown dominic@robertsonbrownuk.com 0121 503 2132

The subject unit occupies a prominent location within the busy Wells Shopping Centre. Nearby occupiers include STORE TWENTY ONE, SCRIVENS, COVENTRY BUILDING SOCIETY, ICELAND and HALIFAX etc.