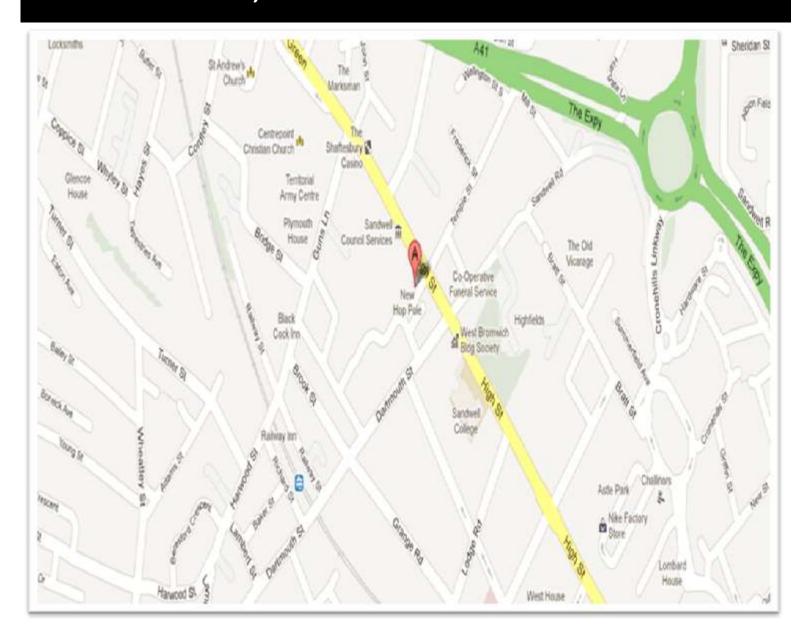

#### **LOCATION**

The subject premises is positioned opposite LIDL SUPERMARKET and SHAFTESBURY CASINO. Nearby local retailers include SIDHU PHARMACY, WEST BROMWICH CLEANING CENTRE LTD, and JADE GARDEN Chinese takeaway etc.