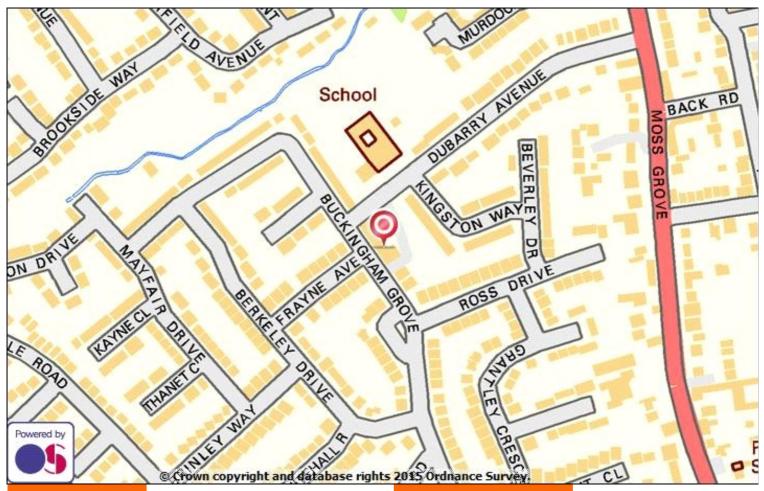

#### CONTACT

Mr Dominic Brown dominic@robertsonbrownuk.com 0121 503 2132

LOCATION

The subject unit is positioned within a densely populated residential area approximately 1 mile from Kingswinford district centre and 5 miles west of Dudley Town Centre. Nearby occupiers include a mixture of local and independent retailers such as a Newsagents, Beauty Salon and Off-Licence.