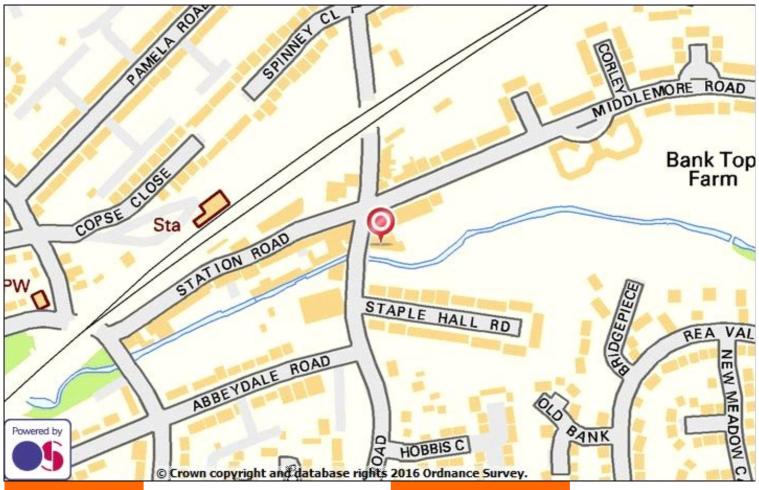

## 1 West Heath Road, Northfield, West Midlands, B31 3TQ

#### **LOCATION**

The subject unit is positioned within a busy parade with retailers in the vicinity including DRINKS EXPRESS, BOOTS PHARMACY and a variety of other users including Newsagents, Hairdressers and a Coffee Shop. The CO-OPERATIVE SUPERMARKET have recently opened a new branch to coincide with a new housing development.